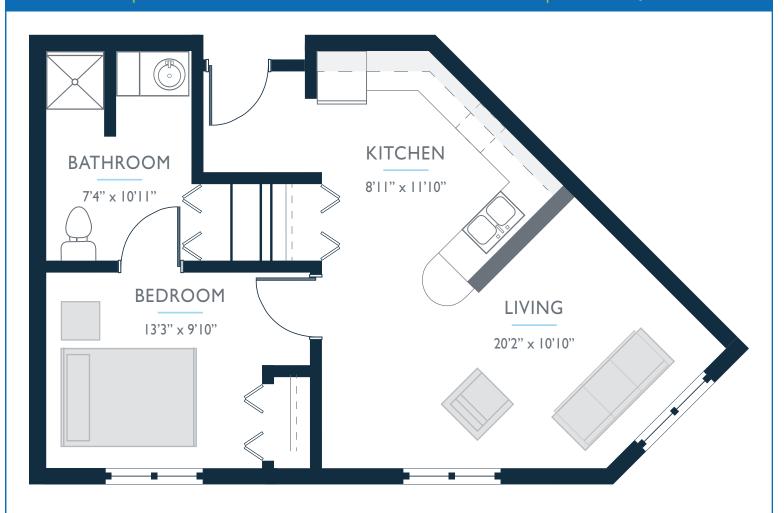

## ASSISTED LIVING APARTMENT SUITES

SUITE B | I BEDROOM / I BATH / KITCHEN | 623 SQ

TABITHA

GracePointe offers a maintenance-free lifestyle, around-the-clock personal care, enriching activities focused on health and wellness, and leading-edge technology.

Suites are designed to mirror your home environment, with all the familiar comforts.