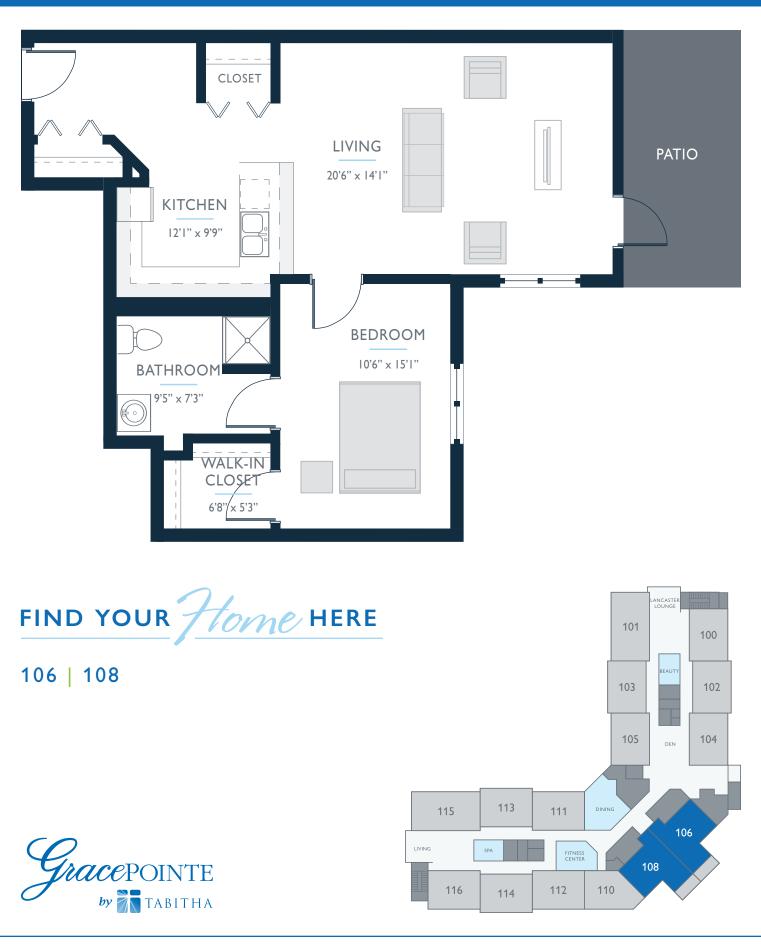

## ASSISTED LIVING APARTMENT SUITES

## SUITE C | I BEDROOM / I BATH / KITCHEN / PATIO | 835 SQ

GracePointe offers a maintenance-free lifestyle, around-the-clock personal care, enriching activities focused on health and wellness, and leading-edge technology.

Suites are designed to mirror your home environment, with all the familiar comforts.