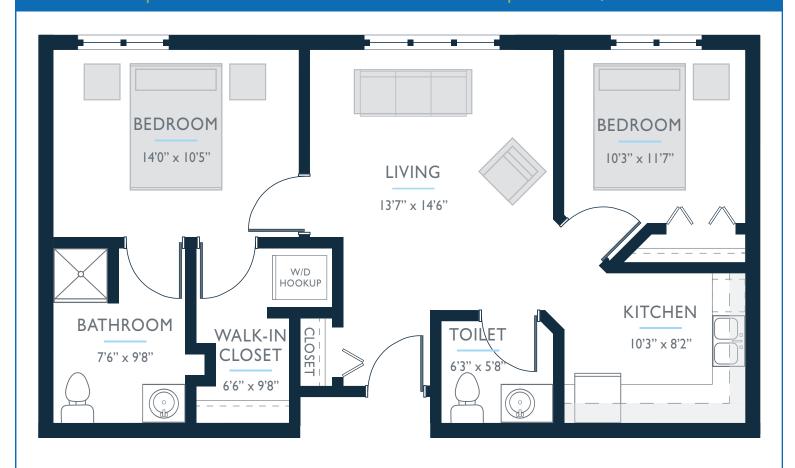

## ASSISTED LIVING APARTMENT SUITES

SUITE D | 2 BED / I.5 BATH / KITCHEN | 862 SQ

TABITHA

GracePointe offers a maintenance-free lifestyle, around-the-clock personal care, enriching activities focused on health and wellness, and leading-edge technology.

Suites are designed to mirror your home environment, with all the familiar comforts.