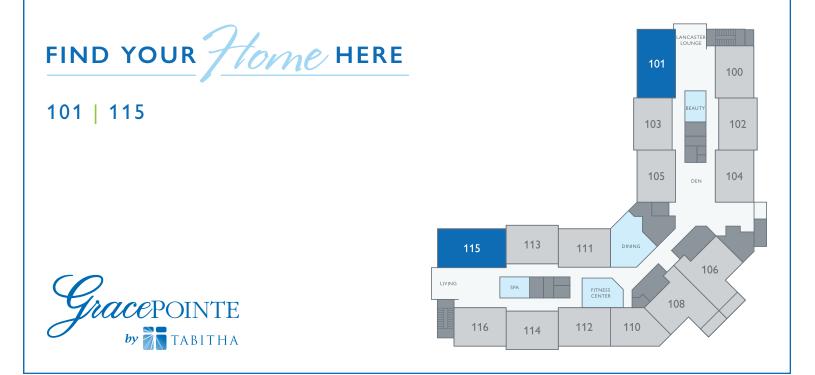

## ASSISTED LIVING APARTMENT SUITES

SUITE D | 2 BED / I.5 BATH / KITCHEN | 862 SQ

TABITHA

GracePointe offers a maintenance-free lifestyle, around-the-clock personal care, enriching activities focused on health and wellness, and leading-edge technology.