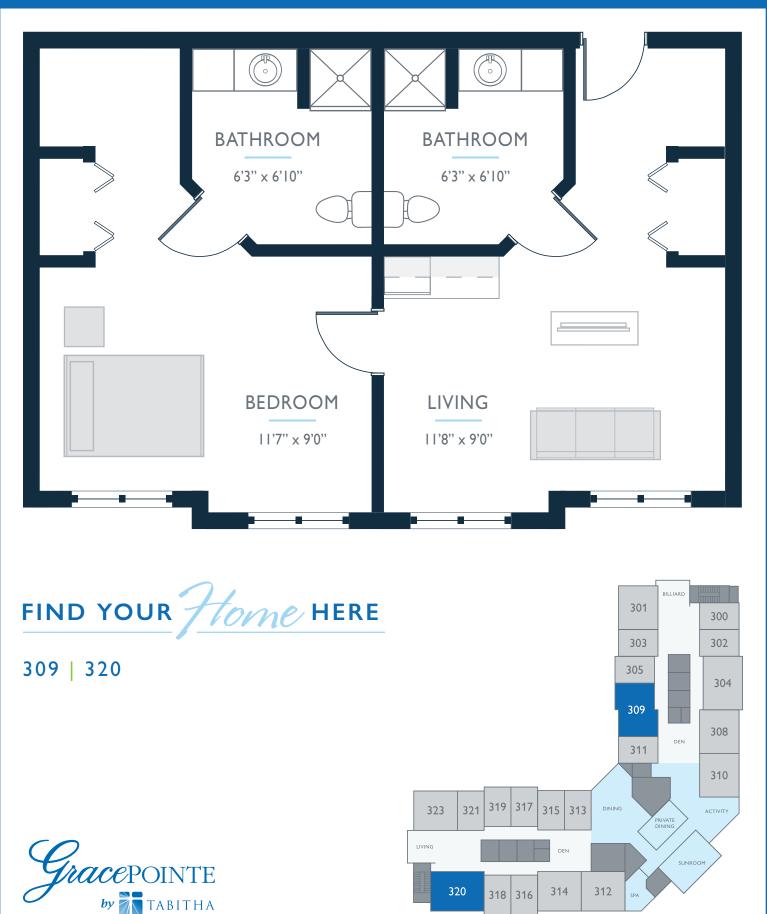

## **ASSISTED LIVING APARTMENT SUITES**

SUITE R, OPTION A | I BED / 2 BATH |

660 SQ

GracePointe offers a maintenance-free lifestyle, around-the-clock personal care, enriching activities focused on health and wellness, and leading-edge technology.