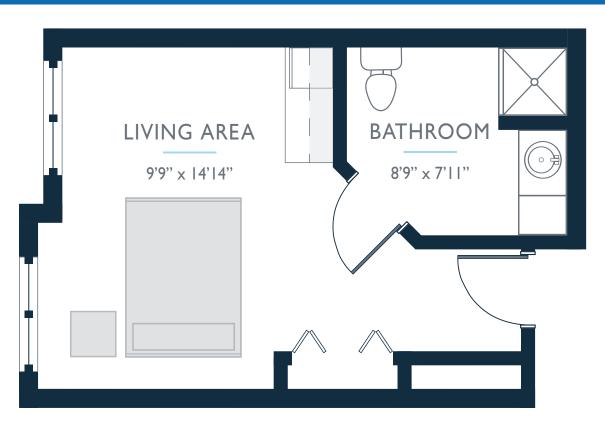

## SUITE S | STUDIO WITH KITCHENETTE | 326-338 SQ

Suites are designed to mirror your home environment, with all the familiar comforts.