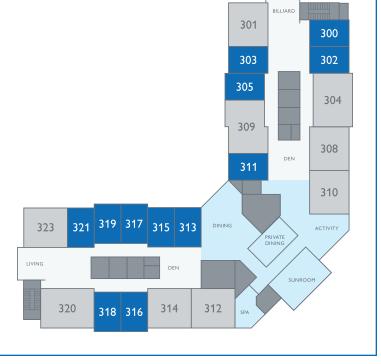

## FIND YOUR HERE

200 | 202 | 204 | 206 | 211 300 | 302 | 303 | 305 | 311 | 313 315 | 316 | 317 | 318 | 319 | 321

TABITHA

GracePointe offers a maintenance-free lifestyle, around-the-clock personal care, enriching activities focused on health and wellness, and leading-edge technology.