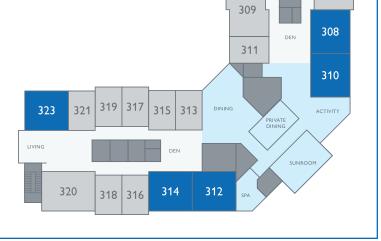

## ASSISTED LIVING APARTMENT SUITES

SUITE T | I BED / I BATH / KITCHENETTE | 532-542 SQ

201 | 208 | 210 301 | 308 | 310 | 312 | 314 | 323

305

304

GracePointe offers a maintenance-free lifestyle, around-the-clock personal care, enriching activities focused on health and wellness, and leading-edge technology.

Suites are designed to mirror your home environment, with all the familiar comforts.