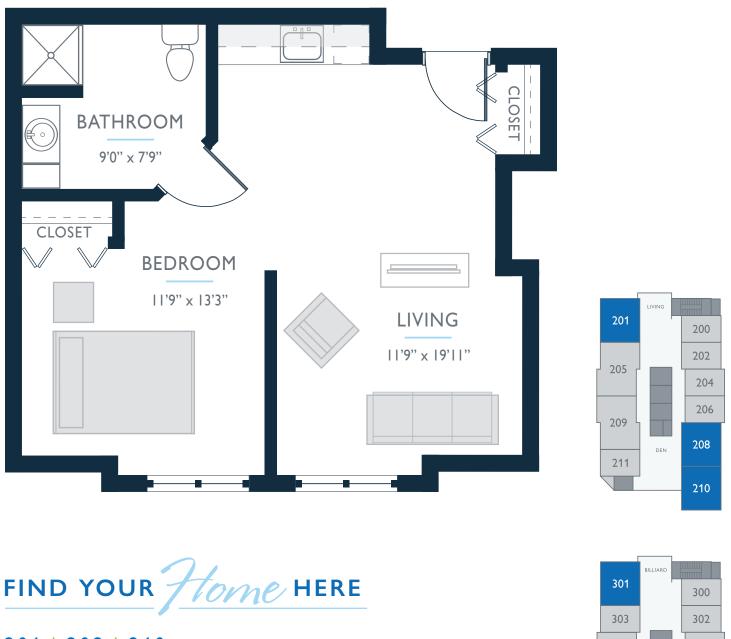

## ASSISTED LIVING APARTMENT SUITES

SUITE T | I BED / I BATH / KITCHENETTE | 532-542 SQ

201 | 208 | 210 301 | 308 | 310 | 312 | 314 | 323

305

304

GracePointe offers a maintenance-free lifestyle, around-the-clock personal care, enriching activities focused on health and wellness, and leading-edge technology.

Suites are designed to mirror your home environment, with all the familiar comforts.