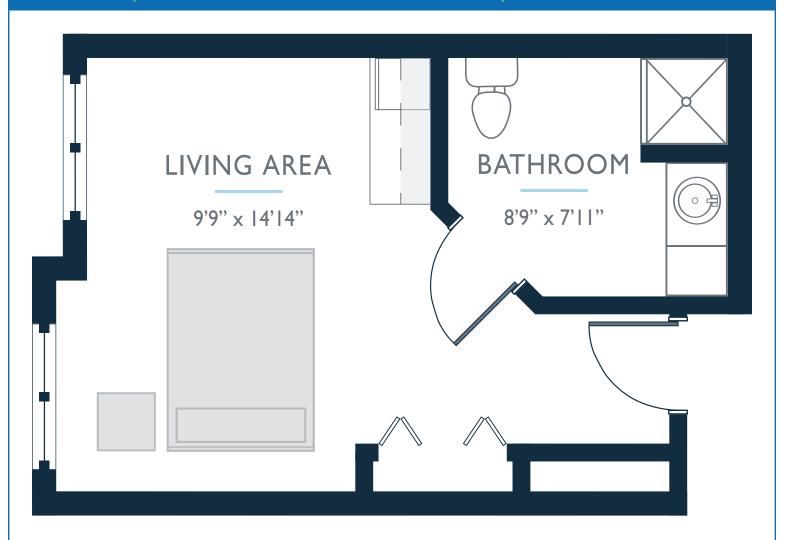

## MEMORY CARE SUITES

## SUITE S | STUDIO WITH KITCHENETTE | 326-338 SQ



# FIND YOUR HOME HERE

213 | 215 | 216 | 217 | 218 219 | 220 | 221 | 222







by TABITHA

GracePointe offers a maintenance-free lifestyle, around-the-clock personal care, enriching activities focused on health and wellness, and leading-edge technology.

For older adults experiencing dementiarelated memory loss or have cognitive support needs, GracePointe provides all the richness of living in a safe environment you can trust.

### **ENJOY:**

- · Daily chef-inspired meals
- · Community dining rooms
- · Physical, social, creative & spiritual activities
- · Outdoor patios and walking paths
- · In-house beauty salon and barbershop
- · Weekly light housekeeping, laundry and linen changes
- · 24-hour staffing
- · Transportation to local medical visits

#### **SERVICES INCLUDE:**

- · Escort