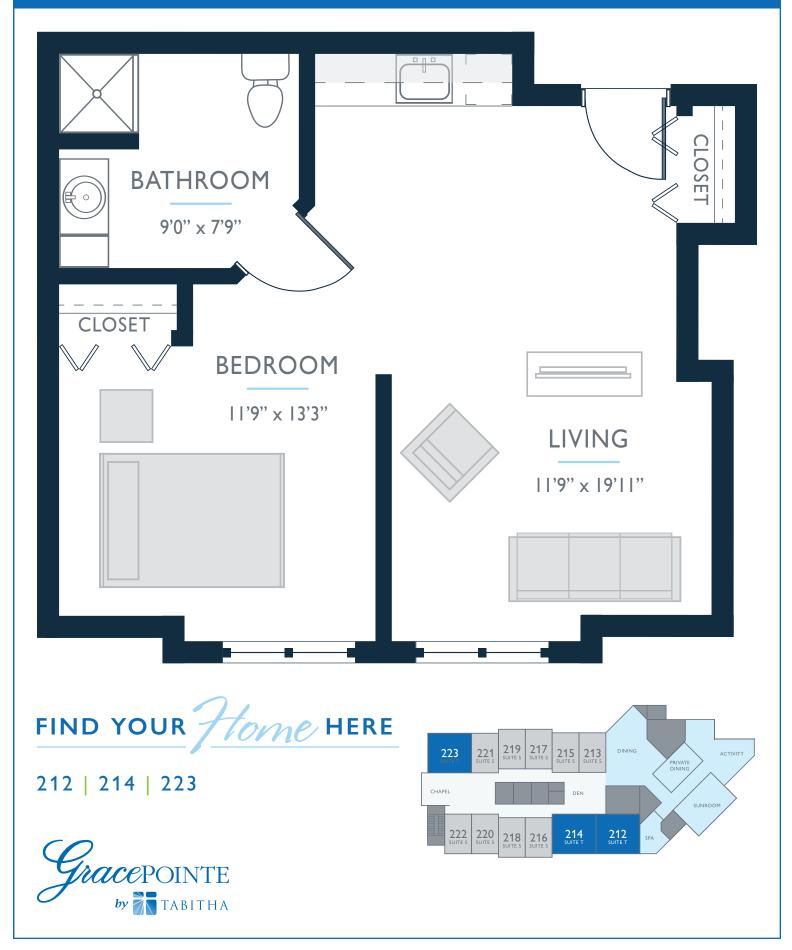

## SUITET | I BED / I BATH / KITCHENETTE | 532-542 SQ

GracePointe offers a maintenance-free lifestyle, around-the-clock personal care, enriching activities focused on health and wellness, and leading-edge technology.